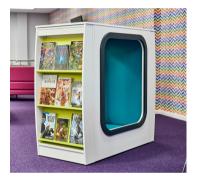

#### Hideaway w/ WOW Display Panel

50"w x 24"d x 48"h

FGLELE11GLD with glides

FGLELE11CST with casters