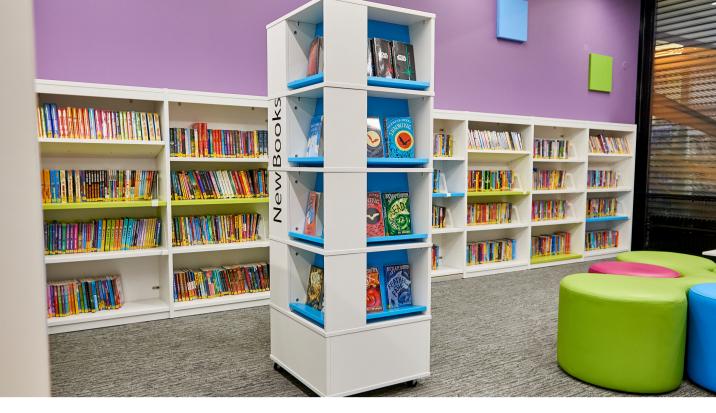

#### Small Mobile Book Display Table

24"w x 24"d x 34"h FGLELE05 with casters

Mobile Display Tower

22"w x 22"d x 64"h FGLELE02 with casters