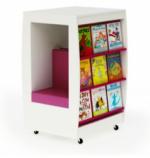

#### Hideaway w/ WOW Display Panel

50"w x 24"d x 48"h

FGLELE11GLD with glides

FGLELE11CST with casters