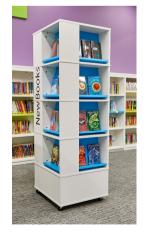

#### Small Mobile Book Display Table

24"w x 24"d x 34"h FGLELE05 with casters

Mobile Display Tower

22"w x 22"d x 64"h FGLELE02 with casters