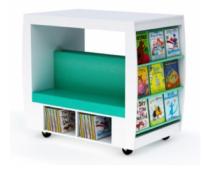

### Small Children's Reading Cove

30"w x 35"d x 48"h

FGLELE09GLD with glides

FGLELE09CST with casters