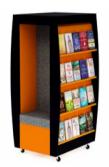

#### Hideaway w/ WOW Display Panel

50"w x 24"d x 48"h

FGLELE11GLD with glides

FGLELE11CST with casters