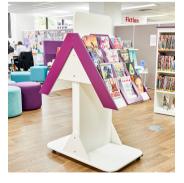

#### Large Mobile Book Display Table

30"w x 30"d x 34"h FGLELE06 with casters

A Frame Display 24.5"w x 53"d x 49"h

> FGLELE01GLD with glides

FGLELE01CST with casters