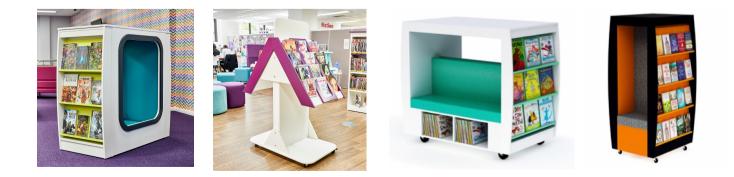

#### Adult Reading Cove

30"w x 35"d x 60"h

FGLLELE07GLD with glides

FGLELE07CST with casters

### Small Children's Reading Cove

30"w x 35"d x 48"h

FGLELE09GLD with glides

FGLELE09CST with casters

#### Large Children's Reading Cove

58"w x 35"d x 48"h

FGLELE10GLD with glides

FGLELE10CST with casters

#### Hideaway w/ WOW Display Panel

50"w x 24"d x 48"h

FGLELE11GLD with glides

FGLELE11CST with casters

#### Small Mobile Book Display Table

24"w x 24"d x 34"h FGLELE05 with casters

Mobile Display Tower

22"w x 22"d x 64"h FGLELE02 with casters

#### Large Mobile Book Display Table

30"w x 30"d x 34"h FGLELE06 with casters

A Frame Display 24.5"w x 53"d x 49"h

> FGLELE01GLD with glides

FGLELE01CST with casters